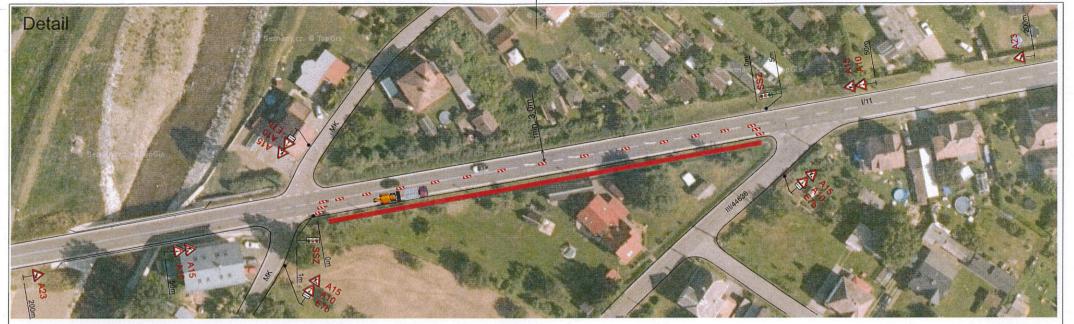

STANOVENO Trusp 89942/2023 ZNAČKA

10-7.202S DATUM

MĚSTSKÝ ÚŘAD ŠUMPERK ODBOR DOPRAVY

PODPIS

Signální plán:

Délka úseku: s = 140 m

Rychlost: v

v = 50 km/h

v = 50 km

Zelená:

t = 30 s

## Legenda:

Výstavba cyklostezky

Trvalé dopravní značení, které je v rozporu s přechodným dopravním značením bude zakryto.

## Doznámko:

SSZ bude osazeno během pracovní doby, po pracovní době bude otočeno a dopravní značení staženo ke kraji vozovky.

Vypracoval:
Ing. Jiří Bluma

26.6.2022

Název akce:

Petrov nad Desnou - smíšená
stezka podél silnice I/11

SEKNE, spol. s r.o.

Hamerská 12, 772 00 Olomouc
DIČ: CZ62363701
tel./fax: 585 311 867

Č. soupravy:

| Název objektu: | Přechodné dopravní značení | Formát: | Č. výkresu: |
|----------------|----------------------------|---------|-------------|
| Příloha:       |                            |         | 4           |
|                | Částečná uzavírka sil 1/11 | 2xA4    |             |